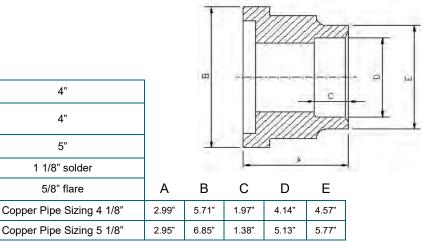

| Connections | Discharge Stop Valve               |  |  |
|-------------|------------------------------------|--|--|
|             | Horizonal Discharge<br>Check Valve |  |  |
|             | Suction Stop Valve                 |  |  |
|             | Economizer                         |  |  |